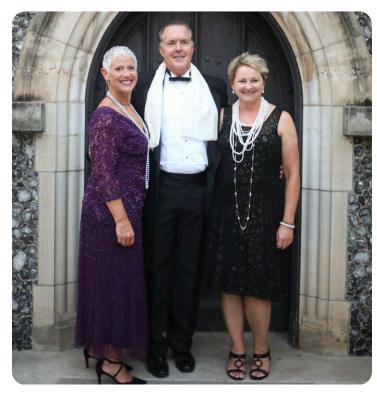

## **DRESS CODE:**

Attire should be formal and of the era - feathers, fedoras, and flapper dresses are encouraged!